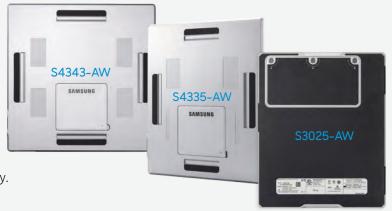

# Experience Diagnostic Confidence with Improved Usability

AccE Detector is a new introduction to the Samsung digital radiography's premium line-up to accelerate connection and promote synergy between the systems, AccE GC85A & AccE GM85.