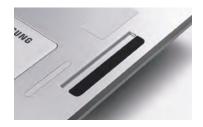

## Manage Your Detector Wisely

Continuous status tracking of the detector will upgrade user confidence and guarantee uptime. Features such as real-time shock sensing and detector auto correction allow the detector to be in shape for use and help you respond quickly to critical detector shocks.

Real-time Shock Sensing