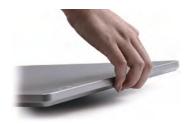

## **Enhance Your Daily Workflow**

User-centric design of the detector support patient positioning and alleviate daily burdens.

CENTER-ENGRAVING to help position the patient

SIDE CHAMFER to ease your lifting

REAR GRIP to support transportation