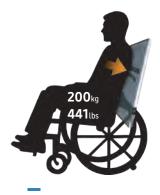

## **Answer to Versatile Environment**

Enhanced load allowance along with dust and water resistance allows the detector to be actively implemented in versatile environments. Its robust design will help reduce user concerns when applying the detector in complex situations such as ER and OR.

Surface Load

Point Load\*

**Bend Pressure** 

\* Allowed Point load (4cm radius on the center) : 200 kg (441 lbs)