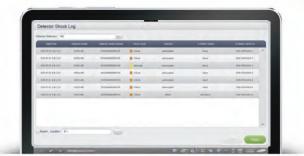

## Manage Your Detector Wisely

Continuous status tracking of the detector will upgrade user confidence and guarantee uptime. Features such as real-time shock sensing and detector auto correction allow the detector to be in shape for use and help you respond quickly to critical detector shocks.

Real-time Shock Sensing