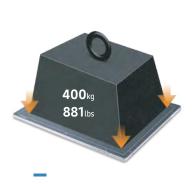

## **Answer to Versatile Environment**

Enhanced load allowance along with dust and water resistance allows the detector to be actively implemented in versatile environments. Its robust design will help reduce user concerns when applying the detector in complex situations such as ER and OR.

Surface Load

Point Load\*

**Bend Pressure** 

\* Allowed Point load (4cm radius on the center) : 200 kg (441 lbs)