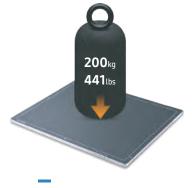

Surface Load

Point Load\*

**Bend Pressure** 

\* Allowed Point load (4cm radius on the center) : 200 kg (441 lbs)