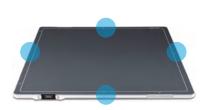

## **Answer to Versatile Environment**

Enhanced load allowance along with dust and water resistance allows the detector to be actively implemented in versatile environments. Its robust design will help reduce user concerns when applying the detector in complex situations such as ER and OR.

Surface Load

Point Load\*

**Bend Pressure** 

\* Allowed Point load (4cm radius on the center) : 200 kg (441 lbs)