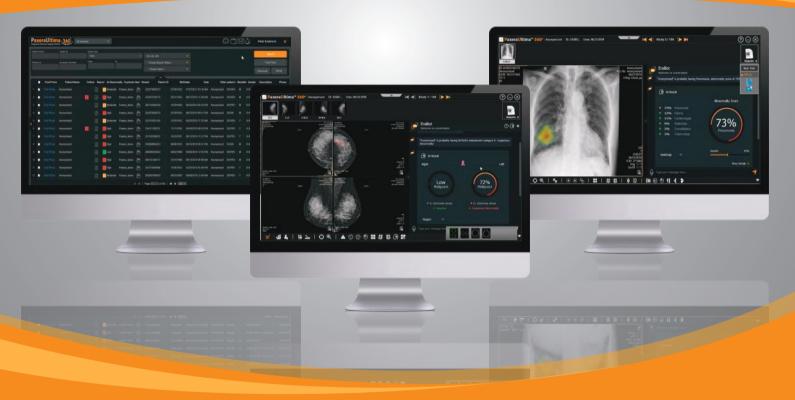

## Paxeralltima 9th Gen

Built on the latest technologies driven by AI, PaxeraUltima 9th Gen is a powerful browser-based, all-encompassing multi-modality medical viewer. It provides a consolidated work list and an easy to use universal viewer with a full spectrum of diagnostics and reporting tools – all from a single login!

- Advanced collaboration and image sharing tools with powerful business analytic tools to monitor facility workflow.
- Streamlined workflow through smart filters, protocols, and full customization of the viewer interface.
- 🔅 Highly secure, fully HIPAA compliant architecture designed with the most stringent security standards.
- Built-in AI designed to learn and improve accuracy while decreasing read times and reducing false positives.
- 🔅 Collaborative training allows users to directly contribute diagnostic knowledge to the AI database.