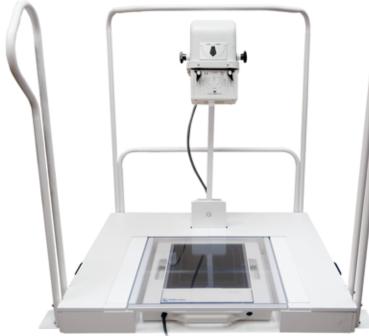

## 715A-BD - 10x12 HG+ Complete Podiatry X-Ray System

## **BD-715** X-RAY Features

- •Versatile sensor positioning (improve patient throughput)
- •Bi-Lateral view positioning (eliminates unsafe patient maneuvering)
- •3.5in. low base (improved height for patient use)
- •Patient support rail system (allows access from side or front)
- •10.25"x12.75" active image matrix

**NEW 2 YEAR WARRANTY** 

upgraded from the previous 1yr warranty!

**AUTO PROCESSING** 

**DOR FEATURES** 

•Auto Cropping •Auto Contrast (W/L)

**EASY MANEUVERING** 

•Sleek, Compact Design

•Redesigned Cable Management •Multi-Handle Configuration