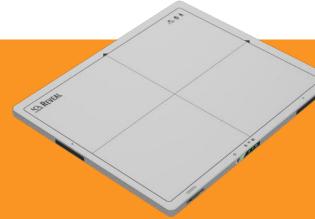

# **REVEAL MOBILITE**

With SpectralDR® Technology

## YOUR **MOBILE** SYSTEM CAN BE A **3-IN-1** SOLUTION

Mobi Lite fully integrates Reveal 35C to offer 3 images from a single exposure - and without motion artifacts.

Powered by *Spectral***DR**® technology, the Reveal™ 35C detector provides **three** images with **zero** motion artifacts for improved visualization of line and tube tips, retained surgical objects, pneumothorax, bedside pneumonia, and more³.

Paired with the Reveal 35C detector, the Mobi Lite system becomes a high-quality mobile dual-energy solution for accurate and fast diagnoses in mobile settings.





#### 1 EXPOSURE. 3 IMAGES. 0 MOTION ARTIFACTS.

- Better hospital and patient outcomes
- Increases revenue through incidental findings; protects revenue by reducing outflows







SOFT TISSUE IMAGE TRADITIONAL DR IMAGE

Portable images taken with the Reveal 35C detector.



### MOBI LITE: PERFORMANCE MOBILE SYSTEM FOR FLEXIBLE APPLICATIONS

- Lithium batteries with fast charging time
- 300+ shots with one charge
- Lightweight (<300kg)</li>
- Easy to drive with one hand
- Anti-collision sensors
- Forward and backwards fully motorized system movement
- Wide rotation of the tube support arm
- Large screen for image preview

#### REVEAL 35C: SAME DOSE. SAME WORKFLOW. MORE BENEFITS.



**43%** more lesion visibility when dual-energy images were included<sup>1</sup>



**33%** more pneumonia