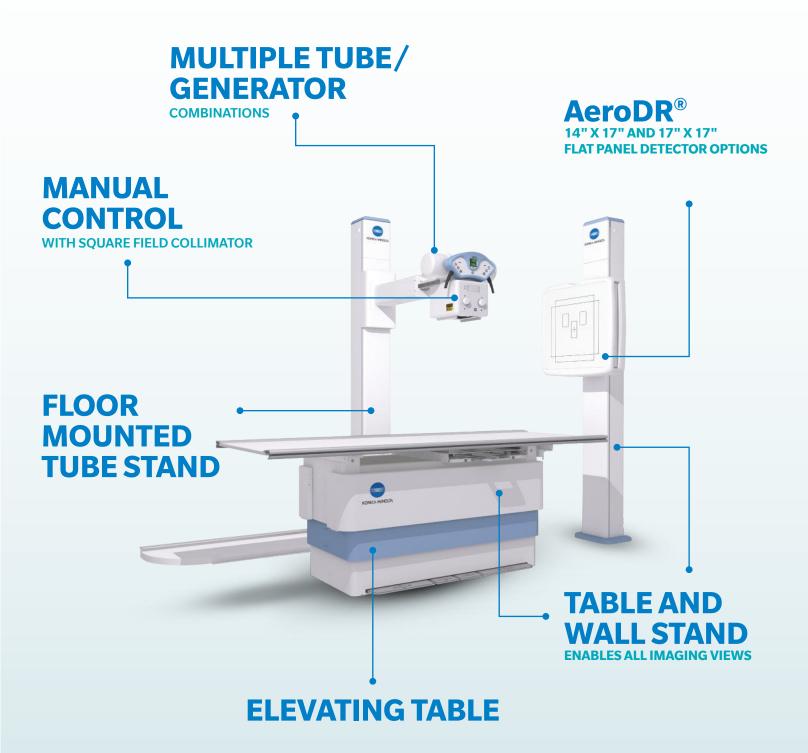

#### **FLOOR MOUNTED DESIGN**

The Table and Wall Stand are designed to provide flexibility in a digital system designed to meet your clinical and economic needs.

#### **WORKFLOW FLEXIBILITY**

The Table and Wall Stand combination enables all imaging views required for general radiology, accommodating patients who are standing, sitting or lying on the table.

| Specifications Specification |                                                                     |                                                                                                                                                                                                               |
|--------------------------------------------------------------------------------------------------------------------------------------------------------------------------------------------------------------------------------------------------------------------------------------------------------------------------------------------------------------------------------------------------------------------------------------------------------------------------------------------------------------------------------------------------------------------------------------------------------------------------------------------------------------------------------------------------------------------------------------------------------------------------------------------------------------------------------------------------------------------------------------------------------------------------------------------------------------------------------------------------------------------------------------------------------------------------------------------------------------------------------------------------------------------------------------------------------------------------------------------------------------------------------------------------------------------------------------------------------------------------------------------------------------------------------------------------------------------------------------------------------------------------------------------------------------------------------------------------------------------------------------------------------------------------------------------------------------------------------------------------------------------------------------------------------------------------------------------------------------------------------------------------------------------------------------------------------------------------------------------------------------------------------------------------------------------------------------------------------------------------------|---------------------------------------------------------------------|---------------------------------------------------------------------------------------------------------------------------------------------------------------------------------------------------------------|
| Floor Mounted Tube Stand                                                                                                                                                                                                                                                                                                                                                                                                                                                                                                                                                                                                                                                                                                                                                                                                                                                                                                                                                                                                                                                                                                                                                                                                                                                                                                                                                                                                                                                                                                                                                                                                                                                                                                                                                                                                                                                                                                                                                                                                                                                                                                       | Collimator                                                          | Elevating Table                                                                                                                                                                                               |
| Manual movement with fully counterbalanced tube arm                                                                                                                                                                                                                                                                                                                                                                                                                                                                                                                                                                                                                                                                                                                                                                                                                                                                                                                                                                                                                                                                                                                                                                                                                                                                                                                                                                                                                                                                                                                                                                                                                                                                                                                                                                                                                                                                                                                                                                                                                                                                            | Manual control with square field and 6 pairs of lead-lined shutters | Dimensions: Table top 86.6" x 31.5" (220 x 80 cm) Height variable from 21.0" to 35.4" (50 to 90 cm) Table top-to-film distance 3.3" (8.5 cm) Radiographic coverage >78.7" (>200 cm)                           |
| Travel: Longitudinal 79" (201 cm) Transverse 11.8" (30 cm) with center detent Vertical 59" (150 cm) Tube rotation ± 150°, detents at ± 90°, 0° Column rotation ± 180°, detents at ± 90°, 0°                                                                                                                                                                                                                                                                                                                                                                                                                                                                                                                                                                                                                                                                                                                                                                                                                                                                                                                                                                                                                                                                                                                                                                                                                                                                                                                                                                                                                                                                                                                                                                                                                                                                                                                                                                                                                                                                                                                                    | LED field light – 100 W, 24 VAC                                     | Manual, 4-way floating top<br>Longitudinal travel 47.2", +19.7", -23.6" (120 cm +50 cm, -60 cm)<br>Transverse table top travel 9.8" ± 5" (25 cm ± 12.5 cm)<br>Bucky travel 20" (51 cm) total center-to-center |
| Longitudinal, traverse, vertical and rotational electromagnetic lock buttons                                                                                                                                                                                                                                                                                                                                                                                                                                                                                                                                                                                                                                                                                                                                                                                                                                                                                                                                                                                                                                                                                                                                                                                                                                                                                                                                                                                                                                                                                                                                                                                                                                                                                                                                                                                                                                                                                                                                                                                                                                                   | 2.0 mm Aluminum inherent filtration                                 | Electromagnetic brakes Full-length foot switch lock controls along table base                                                                                                                                 |
| Spot to floor distance:<br>15.7" – 79.5" (40 – 202 cm)                                                                                                                                                                                                                                                                                                                                                                                                                                                                                                                                                                                                                                                                                                                                                                                                                                                                                                                                                                                                                                                                                                                                                                                                                                                                                                                                                                                                                                                                                                                                                                                                                                                                                                                                                                                                                                                                                                                                                                                                                                                                         | DAP integration option                                              | Laminated structure (according to EN 438 standard) Table top Al. equivalence <1 mm Al. at 100 kVp Table top weight limit ~727 lbs. (350 kg)                                                                   |