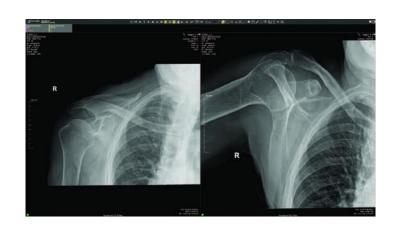

#### **SUPERIOR IMAGE QUALITY**

The Floor Mounted Digital Radiography System captures high-resolution images in seconds. Combined with ULTRA, the state-of-the art Konica Minolta imaging software, the end result is detailed bone and soft-tissue visualization for a complete diagnostic picture from a single exposure.