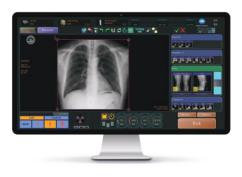

#### **SUPERIOR IMAGE QUALITY**

The Floor Mounted Digital Radiography System captures high-resolution images in seconds. Combined with ULTRA, the state-of-the art Konica Minolta imaging software, the end result is detailed bone and soft-tissue visualization for a complete diagnostic picture from a single exposure.