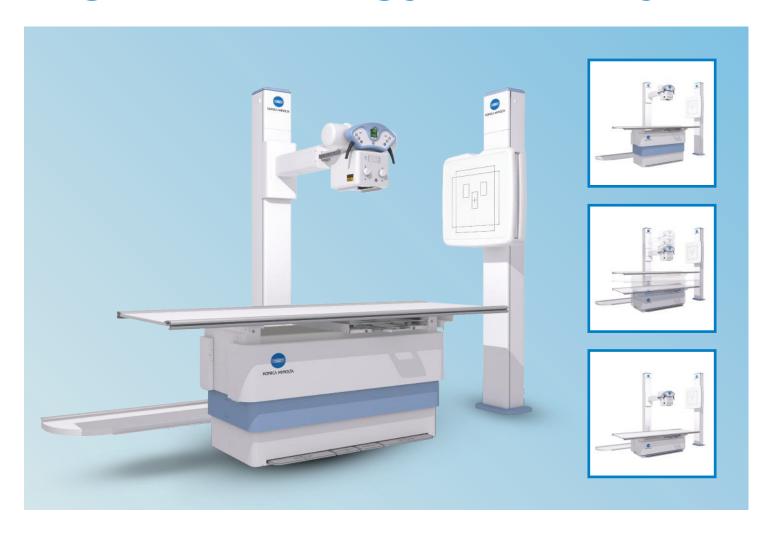

## The Floor Mounted X-ray System.

#### **FLOOR MOUNTED DESIGN**

The Table and Wall Stand are designed to provide flexibility in a digital system designed to meet your clinical and economic needs.

#### **WORKFLOW FLEXIBILITY**

The Table and Wall Stand combination enables all imaging views required for general radiology, accommodating patients who are standing, sitting or lying on the table.

| Specifications Specification |                                                                     |                                                                                                                                                                                                               |
|--------------------------------------------------------------------------------------------------------------------------------------------------------------------------------------------------------------------------------------------------------------------------------------------------------------------------------------------------------------------------------------------------------------------------------------------------------------------------------------------------------------------------------------------------------------------------------------------------------------------------------------------------------------------------------------------------------------------------------------------------------------------------------------------------------------------------------------------------------------------------------------------------------------------------------------------------------------------------------------------------------------------------------------------------------------------------------------------------------------------------------------------------------------------------------------------------------------------------------------------------------------------------------------------------------------------------------------------------------------------------------------------------------------------------------------------------------------------------------------------------------------------------------------------------------------------------------------------------------------------------------------------------------------------------------------------------------------------------------------------------------------------------------------------------------------------------------------------------------------------------------------------------------------------------------------------------------------------------------------------------------------------------------------------------------------------------------------------------------------------------------|---------------------------------------------------------------------|---------------------------------------------------------------------------------------------------------------------------------------------------------------------------------------------------------------|
| Floor Mounted Tube Stand                                                                                                                                                                                                                                                                                                                                                                                                                                                                                                                                                                                                                                                                                                                                                                                                                                                                                                                                                                                                                                                                                                                                                                                                                                                                                                                                                                                                                                                                                                                                                                                                                                                                                                                                                                                                                                                                                                                                                                                                                                                                                                       | Collimator                                                          | Elevating Table                                                                                                                                                                                               |
| Manual movement with fully counterbalanced tube arm                                                                                                                                                                                                                                                                                                                                                                                                                                                                                                                                                                                                                                                                                                                                                                                                                                                                                                                                                                                                                                                                                                                                                                                                                                                                                                                                                                                                                                                                                                                                                                                                                                                                                                                                                                                                                                                                                                                                                                                                                                                                            | Manual control with square field and 6 pairs of lead-lined shutters | Dimensions: Table top 86.6" x 31.5" (220 x 80 cm) Height variable from 21.0" to 35.4" (50 to 90 cm) Table top-to-film distance 3.3" (8.5 cm) Radiographic coverage >78.7" (>200 cm)                           |
| Travel: Longitudinal 79" (201 cm) Transverse 11.8" (30 cm) with center detent Vertical 59" (150 cm) Tube rotation ± 150°, detents at ± 90°, 0° Column rotation ± 180°, detents at ± 90°, 0°                                                                                                                                                                                                                                                                                                                                                                                                                                                                                                                                                                                                                                                                                                                                                                                                                                                                                                                                                                                                                                                                                                                                                                                                                                                                                                                                                                                                                                                                                                                                                                                                                                                                                                                                                                                                                                                                                                                                    | LED field light – 100 W, 24 VAC                                     | Manual, 4-way floating top<br>Longitudinal travel 47.2", +19.7", -23.6" (120 cm +50 cm, -60 cm)<br>Transverse table top travel 9.8" ± 5" (25 cm ± 12.5 cm)<br>Bucky travel 20" (51 cm) total center-to-center |
| Longitudinal, traverse, vertical and rotational electromagnetic lock buttons                                                                                                                                                                                                                                                                                                                                                                                                                                                                                                                                                                                                                                                                                                                                                                                                                                                                                                                                                                                                                                                                                                                                                                                                                                                                                                                                                                                                                                                                                                                                                                                                                                                                                                                                                                                                                                                                                                                                                                                                                                                   | 2.0 mm Aluminum inherent filtration                                 | Electromagnetic brakes Full-length foot switch lock controls along table base                                                                                                                                 |
| Spot to floor distance:<br>15.7" – 79.5" (40 – 202 cm)                                                                                                                                                                                                                                                                                                                                                                                                                                                                                                                                                                                                                                                                                                                                                                                                                                                                                                                                                                                                                                                                                                                                                                                                                                                                                                                                                                                                                                                                                                                                                                                                                                                                                                                                                                                                                                                                                                                                                                                                                                                                         | DAP integration option                                              | Laminated structure (according to EN 438 standard) Table top Al. equivalence <1 mm Al. at 100 kVp Table top weight limit ~727 lbs. (350 kg)                                                                   |