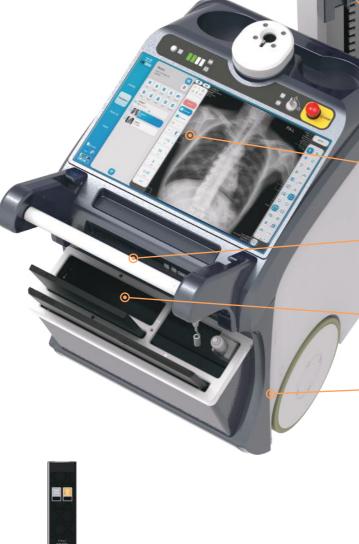

## Full Featured Imaging Software & Excellent Digital Image Processing

With a high-performance, built-in touchscreen, TOPAZ offers a user-friendly interface and powerful software for easy operation and increased workflow. The anatomical view-based digital image processing automatically optimizes and enhances the guality of the image, with automatic image storage and print with DICOM 3.0 networking capability, increasing exam throughput and decreasing examination time.

## **Optimized Image Quality**

Outstanding image quality by optimized digital image processing