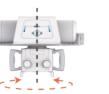

#### drgem.co.kr











Collimator Rotation: ±120° Transverse arm axis: ±180°

## TOPAZ Mobile DR System

## Wider Coverage & Better Workflow

## **Specification**

## X-ray System

| Model         | TOPAZ-32D        | TOPAZ-40D   |
|---------------|------------------|-------------|
| Output Rating | 32kW             | 40kW        |
| kV Range      | 40~125kV / 150kV |             |
| mA Range      | 10 to 400mA      | 10 to 500mA |
| mAs Range     | 0.1 to 500mAs    |             |

## **Digital Flat-panel Detector**

|              | 12x10inch |
|--------------|-----------|
| Size         | 14x17inch |
|              | 17x17inch |
| Scintillator | CsI       |
| Туре         | Wireless  |
|              |           |



## **DRGEM Customer Service Center**

#### • 24/7 Support

DRGEM's Customer Service team