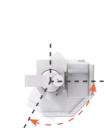

#### drgem.co.kr











Collimator Rotation: ±120° Transverse arm axis: ±180°

## TOPAZ Mobile DR System

## Wider Coverage & Better Workflow

## **Specification**

## X-ray System

| Model         | TOPAZ-32D        | TOPAZ-40D   |
|---------------|------------------|-------------|
| Output Rating | 32kW             | 40kW        |
| kV Range      | 40~125kV / 150kV |             |
| mA Range      | 10 to 400mA      | 10 to 500mA |
| mAs Range     | 0.1 to 500mAs    |             |

## **Digital Flat-panel Detector**

|              | 12x10inch |
|--------------|-----------|
| Size         | 14x17inch |
|              | 17x17inch |
| Scintillator | CsI       |
| Туре         | Wireless  |
|              |           |



## **DRGEM Customer Service Center**

#### • 24/7 Support

DRGEM's Customer Service t