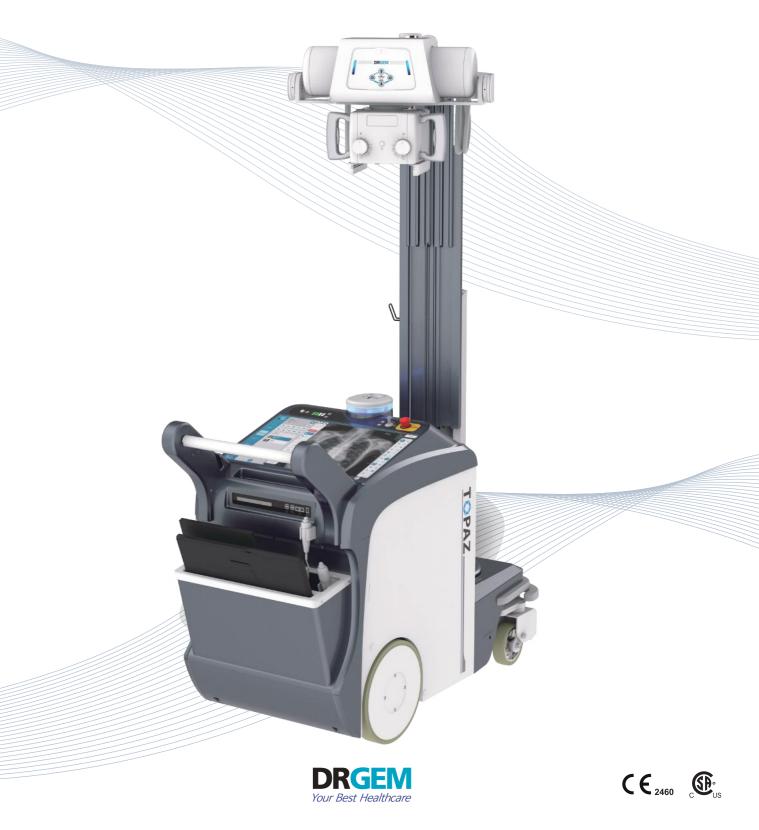

## TOPAZ Mobile DR System

# **Mobile DR System**

**Optimized Image Quality** 

## It begins with Advanced Technology

Integrating high technology and over a decade of experience in conventional and digital radiography systems, DRGEM's TOPAZ is a state-of-the-art mobile digital radiography system, designed with maximum comfort for patients and users in mind. From its user-friendly software to smooth movements, TOPAZ is made to improve your workflow and provide you with high-quality images.