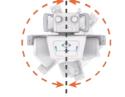

#### drgem.co.kr











Collimator Rotation: ±120° Transverse arm axis: ±180°

## TOPAZ Mobile DR System

## Wider Coverage & Better Workflow

## **Specification**

## X-ray System

| Model         | TOPAZ-32D        | TOPAZ-40D   |
|---------------|------------------|-------------|
| Output Rating | 32kW             | 40kW        |
| kV Range      | 40~125kV / 150kV |             |
| mA Range      | 10 to 400mA      | 10 to 500mA |
| mAs Range     | 0.1 to 500mAs    |             |

## **Digital Flat-panel Detector**

|              | 12x10inch |
|--------------|-----------|
| Size         | 14x17inch |
|              | 17x17inch |
| Scintillator | CsI       |
| Туре         | Wireless  |
|              |           |



## **DRGEM Customer Service Center**

#### • 24/7 Support

DRGEM's Customer Service team is