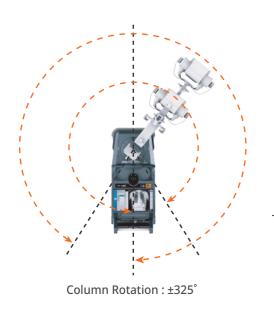

## Wider Coverage & Better Workflow

## Wider Coverage

Longer arm stroke and high column provide wider coverage and patient-friendly operation service