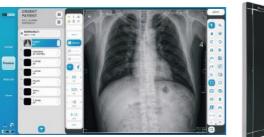

## Full Featured Imaging Software & Excellent Digital Image Processing

With a high-performance, built-in touchscreen, TOPAZ offers a user-friendly interface and powerful software for easy operation and increased workflow. The anatomical view-based digital image processing automatically optimizes and enhances the guality of the image, with automatic image storage and print with DICOM 3.0 networking capability, increasing exam throughput and decreasing examination time.

- Provides convenient user interface and easy operation
- · Anatomical view-based digital image processing
- Radiographic stand and automatic collimator control function
- DICOM 3.0 networking interface features include: worklist, print, store, and query for integration with any PACS or RIS

## **Optimized Image Quality**

Outstanding image quality by optimized digital image processing