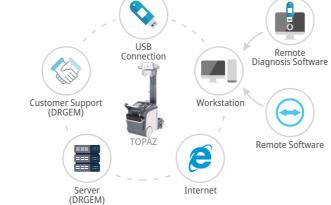

## **DRGEM Customer Service Center**

#### • 24/7 Support

DRGEM's Customer Service team is available 24/7, 365 days a year\* via e-mail or Skype to support clients whenever they need.

#### • Remote Diagnosis

Remote diagnosis can help minimize downtime by quickly finding the cause of errors and detecting potential issues before problems occur.

\*May vary by country.

©DRGEM Corporation - All rights reserved. Reproduction in whole or in part is prohibited without the written consent of the copyright-holder. Specifications and features are subject to change without notice. All changes will be in compliance with regulations governing manufacture of medical equipment.