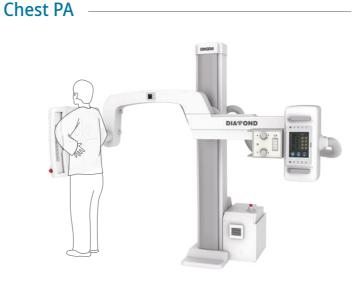

positions. With effortless, fully-motorized positioning using the user-friendly touch console or remote control, DIAMOND is a truly versatile distal system.

# Fully Automatic Operation

The DIAMOND DR System is a fully automatic digital radiography system providing state-of-the-art image quality, image processing, and user interface. With a wide selection of anatomical studies on the imaging software, DIAMOND automatically sets up the x-ray generator's preprogrammed exposure technique settings, motorized radiographic stand positioning, x-ray collimation, and post-image processing for the selected study. Specifically designed to increase workflow, this fully digital system offers convenient auto-positioning and advanced image processing to achieve greater performance with minimal effort.



### Abdomen Supine

# Features

### **Automatic Collimation**

• Automatic x-ray field size control of the motorized collimator corresponds to different SIDs. Includes user adjustable lamp timer with on/off switch.

### **Automatic Positioning**

- DIAMOND is a fully-automatic diagnostic system with motorized movement and pre-programmed data for automatic positioning that can be easily reprogrammed by the operator.
- Seven safety sensors have been integrated into the DIAMOND system to protect patients from accidental collision.

### **Automatic Stitching**

• DIAMOND provides outstanding automatic stitching function via source tilting for creating one long composite image.







## **C-T Spine Swimmers**



# Skull Towne's



## Hand AP



### **Abdomen Decubitus**