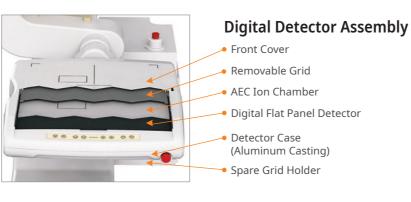

# **Outstanding Image Quality**

Digital radiography via flat panel detector improves your workflow, exam speed and comfort with efficiency. Digital flat panel detector with Csl screen provides excellent spatial resolution, MTF, DQE and stability based on fine pixel pitch. A 3-field ion-chamber is provided for AEC function.