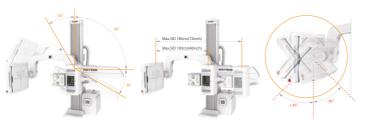

# **DIAMOND Positioning Guide**

DIAMOND's U-arm rotation ranges from +120° to +30° with SID movements from 100cm to 180cm. The mobile patient table can also be used to take patient images in a variety of positions, for a total of over 15 different positions. With effortless, fully-motorized positioning using the user-friendly touch console or remote control, DIAMOND is a truly versatile distal system.