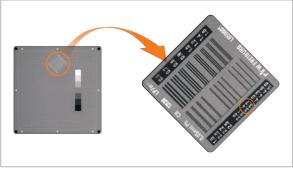

### **Removable High Resolution Grids**

- Two removable grids : SID 100/180cm (40/72 inch)
- Auto sensing of focal distance with grid insertion
- Software alert for mismatch in range of grid's focal distance and SID
- Each removable grid is protected by an aluminum frame with handle