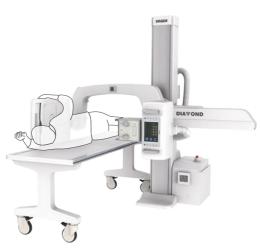

# DIAMOND DR System

High Performance and Reliability

# **DIAMOND Positioning Guide**

DIAMOND's U-arm rotation ranges from +120° to +30° with SID movements from 100cm to 180cm. The mobile patient table can also be used to take patient images in a variety of positions, for a total of over 15 different positions. With effortless, fully-motorized positioning using the user-friendly touch console or remote control, DIAMOND is a truly versatile distal system.

# Fully Automatic Operation

The DIAMOND DR System is a fully automatic digital radiography system providing state-of-the-art image quality, image processing, and user interface. With a wide selection of anatomical studies on the imaging software, DIAMOND automatically sets up the x-ray generator's preprogrammed exposure technique settings, motorized radiographic stand positioning, x-ray collimation, and post-image processing for the selected study. Specifically designed to increase workflow, this fully digital system offers convenient auto-positioning and advanced image processing to achieve greater performance with minimal effort.