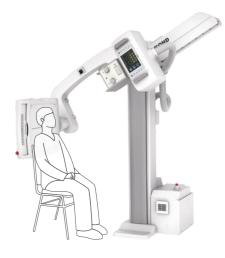

# **DIAMOND Positioning Guide**

DIAMOND's U-arm rotation ranges from +120° to +30° with SID movements from 100cm to 180cm. The mobile patient table can also be used to take patient images in a variety of positions, for a total of over 15 different positions. With effortless, fully-motorized positioning using the user-friendly touch console or remote control, DIAMOND is a truly versatile distal system.

# Skull Towne's