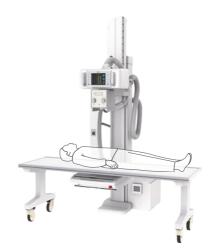

# **DIAMOND Positioning Guide**

DIAMOND's U-arm rotation ranges from +120° to +30° with SID movements from 100cm to 180cm. The mobile patient table can also be used to take patient images in a variety of positions, for a total of over 15 different positions. With effortless, fully-motorized positioning using the user-friendly touch console or remote control, DIAMOND is a truly versatile distal system.

### Abdomen Supine