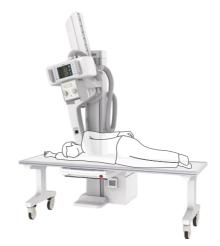

# **DIAMOND Positioning Guide**

DIAMOND's U-arm rotation ranges from +120° to +30° with SID movements from 100cm to 180cm. The mobile patient table can also be used to take patient images in a variety of positions, for a total of over 15 different positions. With effortless, fully-motorized positioning using the user-friendly touch console or remote control, DIAMOND is a truly versatile distal system.

### **Abdomen Decubitus**