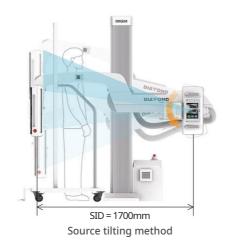

### **Automatic Stitching**

• DIAMOND provides outstanding automatic stitching function via source tilting for creating one long composite image.