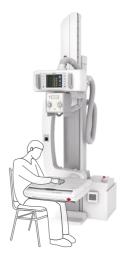

# **DIAMOND Positioning Guide**

DIAMOND's U-arm rotation ranges from +120° to +30° with SID movements from 100cm to 180cm. The mobile patient table can also be used to take patient images in a variety of positions, for a total of over 15 different positions. With effortless, fully-motorized positioning using the user-friendly touch console or remote control, DIAMOND is a truly versatile distal system.

## Hand AP