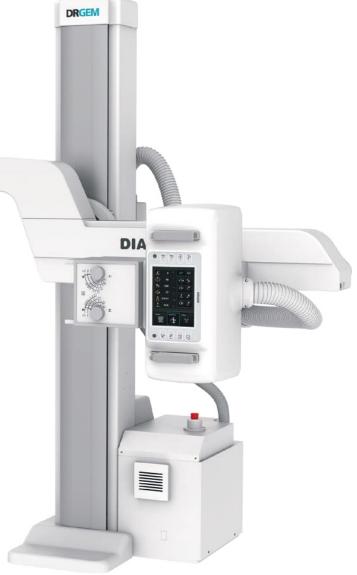

# DIAVOND All-In-One Digital Radiography System

# DIAMOND DR System

High Performance and Reliability